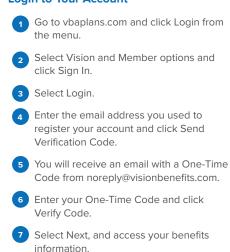

#### **Register Your Account**

- Go to vbaplans.com and click Login from the menu.
  Select Vision and Member options and click Sign In.
  Select Sign Up Now.
- 4 Enter your email address, the policyholder's birth date, zip code and last four digits of SSN or Member ID and click Send Verification Code.
- 5 You will receive an email with a One-Time Code from noreply@visionbenefits.com.
- 6 Enter your One-Time Code and click Verify Code.
- 7 Select Next, and access your benefits information.

#### **Login to Your Account**

Each policyholder may only register their account with one email address. If your covered dependents need to access the VBA Member Portal, they must enter the registered email address and One-Time Code sent to the same email address to login.